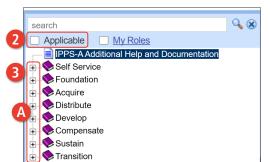

#### **OPTION 2**

- 1. Login at https://hr.ippsa.army.mil/
- 2. Navigation: Actions Menu > Help > Uncheck Applicable

#### UPKs

- 3. Left Menu contains all Training UPKs in a searchable library
  - 3A. Select + symbol to find desired subjects

#### Manuals, Guides, Job Aids, Training Environments

- 4. Scroll down center of page for resource hyperlinks, such as:
  - User Manual
- MPD SmartBook
- CRM Manual
  PAID & ITG User Guide
- Self Service Guide
- And much more